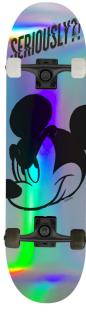

## TECHNICAL DETAILS

ABEC 7 STEEL BEARINGS

PU 54 X 36 MM, 90A - PRINTED WHEELS

BOX 6 PCS

ALUMINUM TRUCKS - 129 MM WIDTH NON-SLIP AND DURABLE DECK

9 LAYERS MAPLE WOOD

MAX 100 KG

**WOODEN SKATEBOARDS** CHILDREN / ADULT