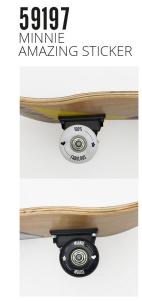

## TECHNICAL DETAILS

ABEC 7 STEEL BEARINGS

PU 54 X 36 MM, 90A - PRINTED WHEELS

BOX 6 PCS

ALUMINUM TRUCKS - 129 MM WIDTH NON-SLIP AND DURABLE DECK

9 LAYERS MAPLE WOOD

MAX 100 KG

**WOODEN SKATEBOARDS** CHILDREN / ADULT