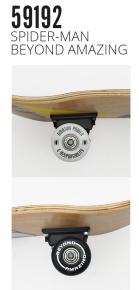

## TECHNICAL DETAILS

ABEC 7 STEEL BEARINGS

PU 54 X 36 MM, 90A - PRINTED WHEELS

BOX 6 PCS

ALUMINUM TRUCKS - 129 MM WIDTH NON-SLIP AND DURABLE DECK

9 LAYERS MAPLE WOOD

MAX 100 KG

**WOODEN SKATEBOARDS** CHILDREN / ADULT