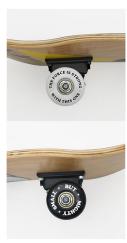

## TECHNICAL DETAILS

ABEC 7 STEEL BEARINGS

PU 54 X 36 MM, 90A - PRINTED WHEELS

BOX 6 PCS

ALUMINUM TRUCKS - 129 MM WIDTH NON-SLIP AND DURABLE DECK

9 LAYERS MAPLE WOOD

MAX 100 KG

**WOODEN SKATEBOARDS** CHILDREN / ADULT