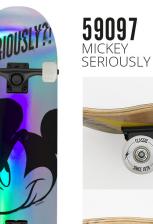

## TECHNICAL DETAILS

ABEC 7 STEEL BEARINGS

PU 54 X 36 MM, 90A - PRINTED WHEELS

BOX 6 PCS

ALUMINUM TRUCKS - 129 MM WIDTH NON-SLIP AND DURABLE DECK

9 LAYERS MAPLE WOOD

MAX 100 KG

**WOODEN SKATEBOARDS** CHILDREN / ADULT