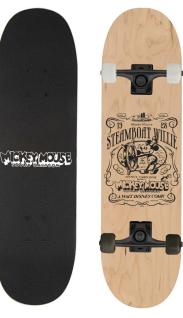

## TECHNICAL DETAILS

ABEC 7 STEEL BEARINGS

PU 54 X 36 MM, 90A - PRINTED WHEELS

BOX 6 PCS

ALUMINUM TRUCKS - 129 MM WIDTH NON-SLIP AND DURABLE DECK

9 LAYERS MAPLE WOOD

MAX 100 KG

**WOODEN SKATEBOARDS** CHILDREN / ADULT