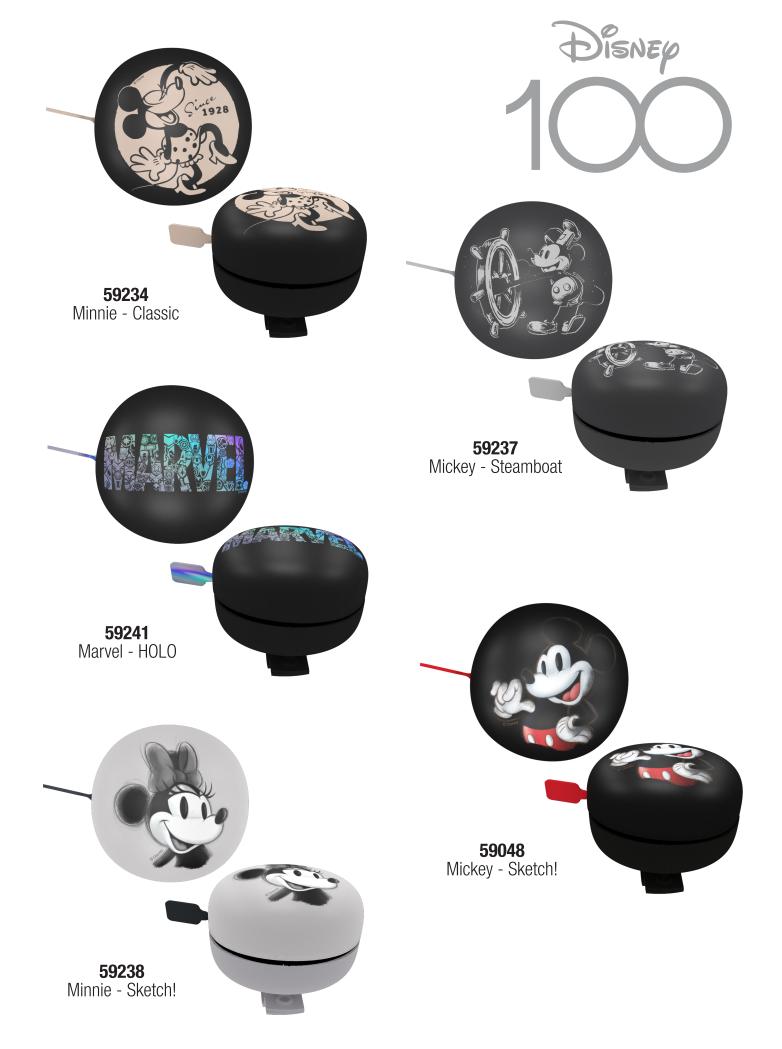

(

**59195** THE MANDALORIAN

59196
MINNIE
CLASSIC PATTERN

59199 STITCH WILD ONE

RETRO BELLS
CHILDREN / ADULT

www.sevenpolska.com

info@sevenpolska.com

Metalowa 1, 62-095 Murowana Goslina, Poland