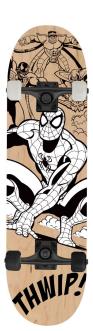

## TECHNICAL DETAILS

ABEC 7 STEEL BEARINGS

PU 54 X 36 MM, 90A - PRINTED WHEELS

BOX 6 PCS

ALUMINUM TRUCKS - 129 MM WIDTH NON-SLIP AND DURABLE DECK

9 LAYERS MAPLE WOOD

MAX 100 KG

**WOODEN SKATEBOARDS** CHILDREN / ADULT