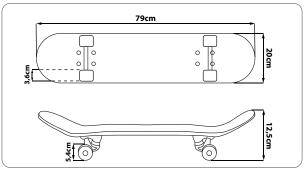

## TECHNICAL DETAILS

ABEC 7 STEEL BEARINGS

PU 54 X 36 MM, 90A - PRINTED WHEELS

BOX 6 PCS

ALUMINUM TRUCKS - 129 MM WIDTH NON-SLIP AND DURABLE DECK

9 LAYERS MAPLE WOOD

MAX 100 KG

**WOODEN SKATEBOARDS** CHILDREN / ADULT