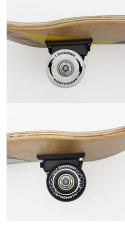

## TECHNICAL DETAILS

ABEC 7 STEEL BEARINGS

PU 54 X 36 MM, 90A - PRINTED WHEELS

BOX 6 PCS

ALUMINUM TRUCKS - 129 MM WIDTH NON-SLIP AND DURABLE DECK

9 LAYERS MAPLE WOOD

MAX 100 KG

**WOODEN SKATEBOARDS** CHILDREN / ADULT