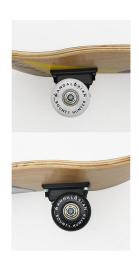

## TECHNICAL DETAILS

ABEC 7 STEEL BEARINGS

PU 54 X 36 MM, 90A - PRINTED WHEELS

BOX 6 PCS

ALUMINUM TRUCKS - 129 MM WIDTH NON-SLIP AND DURABLE DECK

9 LAYERS MAPLE WOOD

MAX 100 KG

**WOODEN SKATEBOARDS** CHILDREN / ADULT