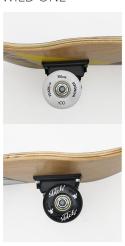

## TECHNICAL DETAILS

ABEC 7 STEEL BEARINGS

PU 54 X 36 MM, 90A - PRINTED WHEELS

BOX 6 PCS

ALUMINUM TRUCKS - 129 MM WIDTH NON-SLIP AND DURABLE DECK

9 LAYERS MAPLE WOOD

MAX 100 KG

**WOODEN SKATEBOARDS** CHILDREN / ADULT