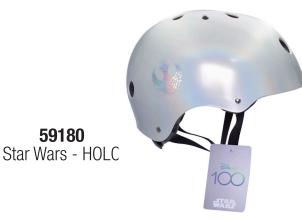

59184 Marvel Comics **59188** Marvel - HOLO Platinum

DISNEP

**SPORT HELMETS** CHILDREN / ADULT

59050 Marvel - Stamps

**M** (52-56cm) **L** (56cm-59cm)