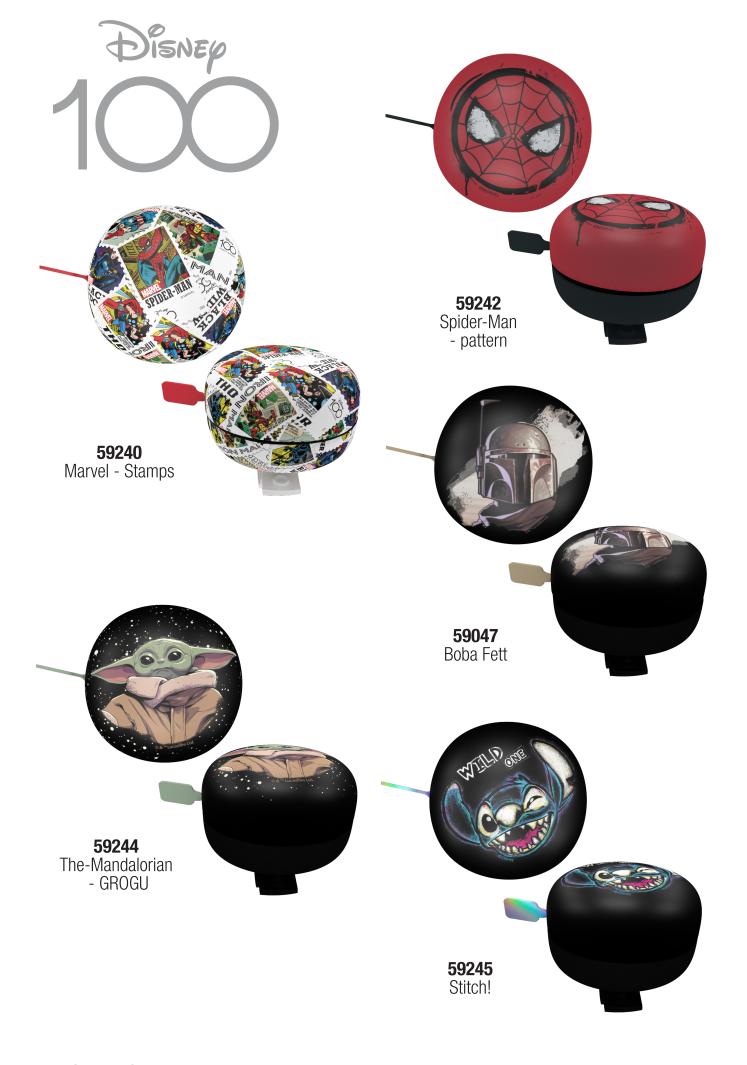

(

**59195** THE MANDALORIAN

59196
MINNIE
CLASSIC PATTERN

59199 STITCH WILD ONE

RETRO BELLS
CHILDREN / ADULT

www.sevenpolska.com

info@sevenpolska.com

Metalowa 1, 62-095 Murowana Goslina, Poland